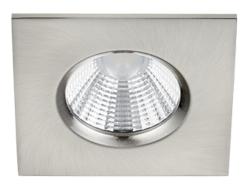

# **ZAGROS - 650610107**

incl. 1x SMD, 5,5W · 1x 345lm, 3000K

- Ceiling mounting
- IP65

## **Material construction**

Metal · Nickel mat

## **Product dimensions**

Width: 8cm Height: 5cm Depth: 8cm

mounting depth: 6,8cm ceiling cut-out: 7,2cm Weight: 0,119kg

## **Technical data**

Light source: SMD – LED (integrated)

Watt: 5,5W Lumen: 1x 345lm Kelvin: 3000K Emission angle: 36°

Color rendering (CRI): > 80 CRI

Lifetime: 20000H

Switching cycles: 15000x ON/OFF

operating voltage:  $230V \sim 50Hz$ 

Protection grade: 2 IP classification: IP65