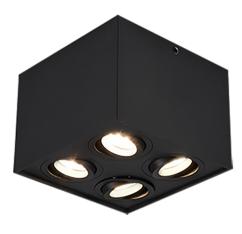

# **BISCUIT - 613000432**

excl. 4x GU10 · max. 35W

- Ceiling mounting
- IP20
- Lamp(s) not included
- Tiltable

### **Material construction**

Metal · Black mat

## **Product dimensions**

Width: 17cm Height: 12cm Depth: 17cm Weight: 1,7kg