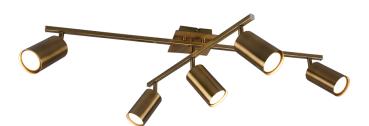

# **MARLEY - 612400504**

excl. 5x GU10 · max. 35W

- Lamp(s) not included
- Tiltable

### **Material construction**

Metal · Old brass

## **Product dimensions**

Width: 77cm Height: 22cm Depth: 57cm Weight: 1,36kg