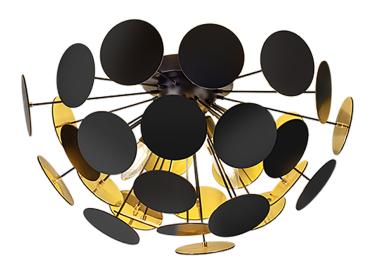

# **DISCALGO - 609900332**

excl. 3x E14 · max. 40W

- Ceiling mounting
- Lamp(s) not included

## **Material construction**

Metal · Black mat

#### **Product dimensions**

Height: 30cm Diameter: 54cm Weight: 1,625kg