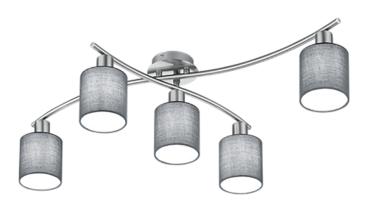

# **GARDA - 605400511**

excl. 5x E14 · max. 25W

- Ceiling mounting
- Lamp(s) not included
- Tiltable

## Material construction

Metal · Nickel mat Fabric · Grey

### **Product dimensions**

Width: 75cm Height: 22cm Depth: 44cm Weight: 1,035kg