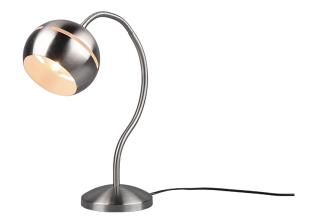

# FLETCHER - 593300107

excl. 1x E14 · max. 20W

- 4 level Touch function
- Flexible
- IP20
- Lamp(s) not included

### **Material construction**

Metal · Nickel mat Metal · Nickel mat

### **Product dimensions**

Width: 15cm Height: 42cm Weight: 1,53kg