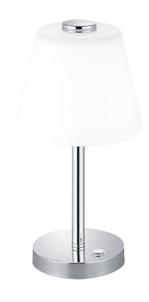

## Table lamp

# **EMERALD - 525490106**

incl. 1x SMD, 4,5W · 1x 450lm, 3000K

• 4 level Touch function

## **Material construction**

Metal · Chrome Glass · White

## **Product dimensions**

Height: 29cm Diameter: 15cm Weight: 0,95kg