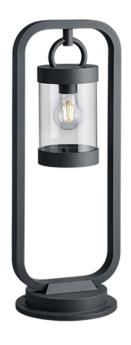

# **SAMBESI - 504160142**

excl. 1x E27 · max. 28W

- Dusk sensor
- IP44
- Lamp(s) not included

## **Material construction**

Diecast aluminium · Anthracite

## **Product dimensions**

Width: 23cm Height: 60cm Depth: 21cm Weight: 2,085kg

## **Technical data**

Light source: excl. 1x E27 · max. 28W

operating voltage: 230V ~ 50Hz

Protection grade: 1 IP classification: IP44