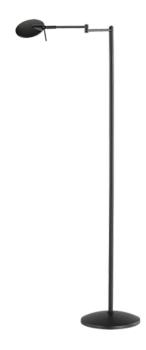

## Floor lamp

# **KAZAN - 474790132**

incl. 1x SMD LED, 8W · 1x 800lm, 3000K

- Slewable
- 4 level Touch function
- IP20

## **Material construction**

Metal · Black mat Acryl · White

#### **Product dimensions**

Width: 24cm Height: 121cm Weight: 3,955kg