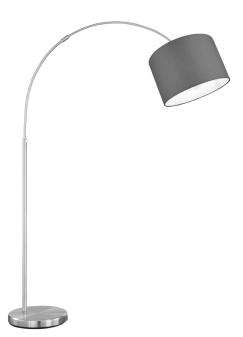

Floor lamp

# HOTEL - 461100111

excl. 1x E27 · max. 60W

- Footswitch
- Adjustable height
- IP20
- Lamp(s) not included

#### Material construction

Metal · Nickel mat Fabric · Grey

#### **Product dimensions**

Width: 30cm Height: 215cm min. height: 150cm Weight: 6,49kg