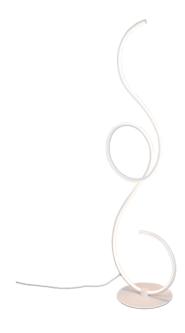

# Floor lamp

# JIVE - 423410131

incl. 1x SMD LED, 23W · 1x 2700lm, 2700+4000+6000K

- Footswitch
- Integrated dimmer
- Adjustable light color
- IP20

# **Material construction**

 $\mathsf{Metal} \cdot \mathsf{White} \; \mathsf{mat}$ 

## **Product dimensions**

Width: 32cm Height: 118cm Depth: 24cm Weight: 1,925kg