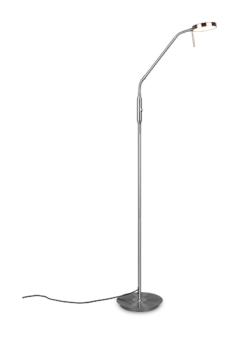

Floor lamp

# MONZA - 423310107

incl. 1x SMD LED, 12W · 1x 1400lm, 2300+3000+4000K

- Integrated dimmer
- Sensor dimmer
- Adjustable light color
- Flexible
- Memory function
- IP20

## **Material construction**

 $\mathsf{Metal} \cdot \mathsf{Nickel} \ \mathsf{mat}$ 

#### **Product dimensions**

Width: 25cm Height: 145cm Depth: 50cm Weight: 3,48kg