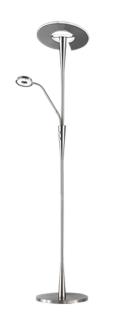

Floor lamp

# QUEBEC - 422710307

incl. 1x SMD LED, 34W · 1x 3000lm, 3000+4200+6000K

incl. 1x SMD LED, 5,5W · 1x 400lm, 3000+4200+6000K

- Separately switchable
- Integrated dimmer

### **Material construction**

 $\mathsf{Metal} \cdot \mathsf{Nickel} \ \mathsf{mat}$ 

#### **Product dimensions**

Width: 35cm Height: 180cm Weight: 010,09kg