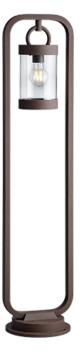

# SAMBESI - 404160124

excl. 1x E27 · max. 28W

- Dusk sensor
- IP44
- Lamp(s) not included

#### **Material construction**

Diecast aluminium · Rusty

#### **Product dimensions**

Width: 23cm Height: 100cm Depth: 21cm Weight: 2,51kg