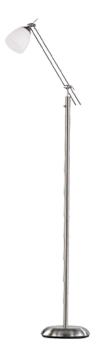

Floor lamp

# ICARO - 4035011-07

excl. 1x E27 · max. 60W

- Switch
- Lamp(s) not included

## **Material construction**

Metal · Nickel mat Mat glass · White

## **Product dimensions**

Width: 22cm Height: 165cm Depth: 54cm Weight: 5,865kg