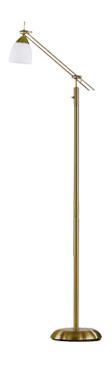

# Floor lamp

# ICARO - 4035011-04

excl. 1x E27 · max. 60W

- Switch
- Lamp(s) not included

## **Material construction**

 $\begin{array}{l} \text{Metal} \cdot \text{Old brass} \\ \text{Mat glass} \cdot \text{White} \end{array}$ 

## **Product dimensions**

Width: 22cm Height: 165cm Depth: 54cm Weight: 5,865kg