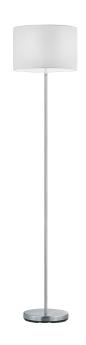

## Floor lamp

# **HOTEL - 401100101**

excl. 1x E27 · max. 60W

- Footswitch
- IP20
- Lamp(s) not included

## **Material construction**

Metal · Nickel mat Fabric · White

#### **Product dimensions**

Height: 160cm Diameter: 35cm Weight: 3,97kg