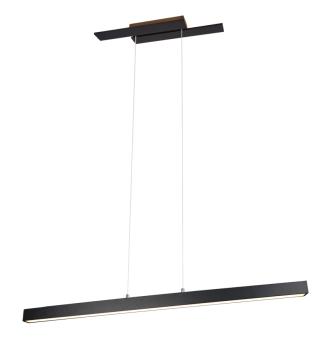

### **Pendant**

# **BELFAST - 375510432**

incl. 1x SMD LED, 44W · 1x 4400lm, 3000K

- Up and Down lighting
- Dimmable via switch
- Ceiling mounting
- Not suitable for external dimmer
- IP20
- Indirect lighting
- Adjustable in height

## **Material construction**

Metal · Black mat

## **Product dimensions**

Width: 115cm Height: 150cm Depth: 14cm Weight: 2,05kg