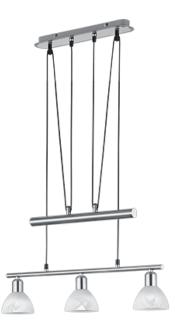

Pendant

# LEVISTO - 371010307

incl. 3x E14 LED, 4,9W · 3x 470lm, 3000K

- Adjustable height
- Not dimmable

#### Material construction

Metal · Nickel mat Glass · alabaster coloured

#### **Product dimensions**

Width: 60cm Height: 160cm min. height: 95cm Depth: 11cm Weight: 3,345kg