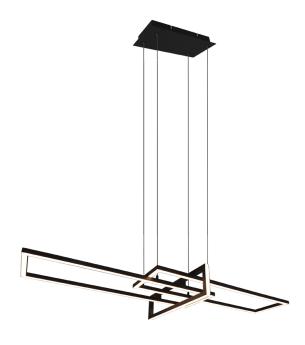

#### **Pendant**

# **SALINAS - 320310332**

incl. 1x SMD LED, 34W · 1x 4200lm, 3000K

- Dimmable via switch
- Not suitable for external dimmer
- IP20
- Adjustable in height

## **Material construction**

Metal · Black mat

## **Product dimensions**

Width: 110cm Height: 150cm Depth: 40cm Weight: 1,86kg