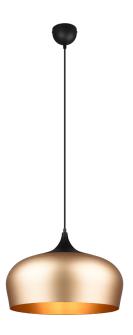

# **CHIRON - 310890108**

excl. 1x E27 · max. 40W

- Ceiling mounting
- IP20
- Lamp(s) not included
- Adjustable in height

## Material construction

 $\begin{array}{c} \text{Aluminium} \cdot \text{Brass mat} \\ \text{Aluminium} \cdot \text{Brass mat} \end{array}$ 