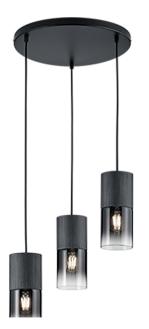

### Pendant

# ROBIN - 310630332

excl. 3x E27 · max. 28W

• Ceiling mounting

**Technical data** 

Protection grade: 1

IP classification: IP20

Light source: excl. 3x E27 · max. 28W

operating voltage:  $230V \sim 50Hz$ 

- IP20
- Lamp(s) not included
- Adjustable in height

## **Material construction**

Metal · Black mat Glass · Smoke

#### **Product dimensions**

Height: 150cm Diameter: 37cm Weight: 2,555kg