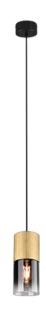

# **ROBIN - 310600154**

excl. 1x E27 · max. 28W

- Ceiling mounting
- IP20
- Lamp(s) not included
- Adjustable in height

# **Material construction**

Metal · Brass mat Glass · Smoke

# **Product dimensions**

Height: 150cm Diameter: 10cm Weight: 0,57kg