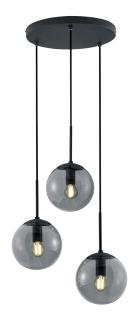

Pendant

# BALINI - 308590342

excl. 3x E14 · max. 28W

- Ceiling mounting
- IP20
- Lamp(s) not included
- Adjustable in height

### Material construction

Metal · Anthracite Glass · Smoke

### **Product dimensions**

Height: 150cm Diameter: 30cm Weight: 1,955kg