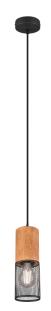

Pendant

# TOSH - 304300132

excl. 1x E27 · max. 40W

- Ceiling mounting
- IP20
- Lamp(s) not included
- Adjustable in height

### **Material construction**

 $\mathsf{Metal} \cdot \mathsf{Black} \mathsf{ mat}$ 

#### **Product dimensions**

Height: 150cm Diameter: 10cm Weight: 0,63kg