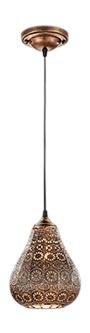

# **JASMIN - 303700162**

excl. 1x E14 · max. 40W

- Lamp(s) not included
- Adjustable in height

### **Material construction**

Metal · Antique copper

### **Product dimensions**

Height: 150cm Diameter: 19cm Weight: 0,75kg