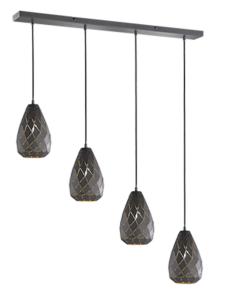

Pendant

# **ONYX - 301300442**

excl. 4x E27 · max. 42W

- Ceiling mounting
- IP20
- Lamp(s) not included
- Adjustable in height

### **Material construction**

Metal · Anthracite

#### **Product dimensions**

Width: 90cm Height: 150cm Depth: 15cm Weight: 4,kg