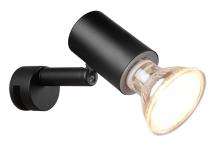

# Wall lamp LORENZO – 283500132

excl. 1x GU10 · max. 5W

- IP44
- Lamp(s) not included

#### **Material construction**

 $\mathsf{Metal} \cdot \mathsf{Black} \mathsf{ mat}$ 