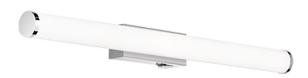

# Wall lamp

# **MATTIMO - 283270206**

incl. 1x SMD, 6,5W · 1x 680lm, 3000K

- Switch
- Wallmounting
- Not suitable for external dimmer
- IP44

# **Material construction**

Metal · Chrome Acryl · White

#### **Product dimensions**

Width: 60cm Height: 5cm Weight: 0,515kg