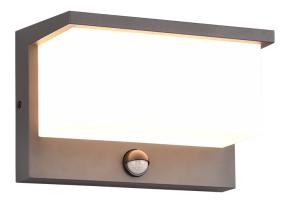

Wall lamp

# NESTOS - 240969142

incl. 1x SMD, 13W · 1x 1300lm, 3000K

- Motion sensor
- Wallmounting
- Not suitable for external dimmer
- IP54

#### Material construction

Diecast aluminium · Anthracite Plastic · White