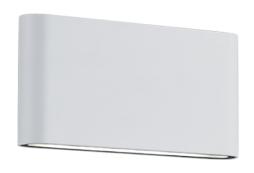

# **THAMES II - 227660231**

incl. 2x SMD LED, 4,5W · 2x 400lm, 3000K

- Up and Down lighting
- Wallmounting
- Not suitable for external dimmer
- IP54

#### **Material construction**

 $\begin{array}{l} \text{Diecast aluminium} \cdot \text{White} \\ \text{mat} \end{array}$ 

## **Product dimensions**

Width: 17cm Height: 9cm Weight: 0,655kg