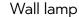

# **THAMES II - 227660231**

incl. 2x SMD LED, 4,5W · 2x 400lm, 3000K

- Up and Down lighting
- Wallmounting
- Not suitable for external dimmer
- IP54

#### **Material construction**

 $\begin{array}{l} \text{Diecast aluminium} \cdot \text{White} \\ \text{mat} \end{array}$ 

## **Product dimensions**

Width: 17cm Height: 9cm Weight: 0,655kg