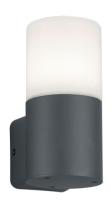

# **HOOSIC - 224060142**

excl. 1x E27 · max. 28W

- Wallmounting
- IP44
- Lamp(s) not included

# **Material construction**

Diecast aluminium · Anthracite Plastic · White

#### **Product dimensions**

Width: 8cm Height: 17cm Weight: 0,485kg

#### **Technical data**

Light source: excl. 1x E27 · max. 28W

operating voltage: 230V ~ 50Hz

Protection grade: 1 IP classification: IP44