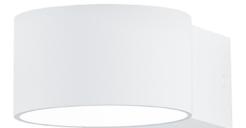

# **LACAPO - 223410131**

incl. 1x SMD LED, 4,3W · 1x 430lm, 3000K

- OSRAM inside
- Up and Down lighting
- Wallmounting
- Not dimmable

### **Material construction**

 $\mathsf{Metal} \cdot \mathsf{White} \; \mathsf{mat}$ 

### **Product dimensions**

Width: 10cm Height: 6cm Weight: 0,575kg