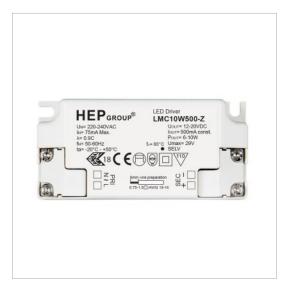

## SPECIFICATION

| ТҮРЕ                   | Constant current |
|------------------------|------------------|
| DRIVER CURRENT         | 350mA            |
| DRIVER VOLTAGE         | N/A              |
| DIMMABLE               | NON-DIMMING      |
| ELECTRICAL CLASS       | CLASS 2          |
| SUPPLY VOLTAGE         | 220-240V AC      |
| SUPPLY FREQUENCY       | 50/60Hz          |
| POWER FACTOR           | 0.9              |
| MIN. OUTPUT VOLTAGE    | 17.0V DC         |
| MAX. OUTPUT VOLTAGE    | 29.0V DC         |
| MIN. OUTPUT POWER      | 5.95W            |
| MAX. OUTPUT POWER      | 10.15W           |
| INRUSH CURRENT         | 10.08A           |
| IP RATING              | IP20             |
| WORKING TEMPERATURE    | -40°C - +50°C    |
| CONNECTION TYPE        | Screw terminals  |
| LENGTH                 | 85mm             |
| WIDTH                  | 40.4mm           |
| HEIGHT                 | 22mm             |
| MIN. CIRCULAR APERTURE | 46mm/1-13/16"    |
| MAX. LED DISTANCE      | <2m              |
| MANUFACTURER           | HEP              |
| MODEL NUMBER           | LMC10W350-Z      |
|                        |                  |