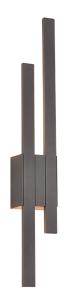

## Wall lamp

# **TAWA - 221460242**

incl. 2x SMD, 9W · 2x 900lm, 3000K

- Wallmounting
- Not suitable for external dimmer
- P54
- Indirect lighting

## **Material construction**

Diecast aluminium · Anthracite