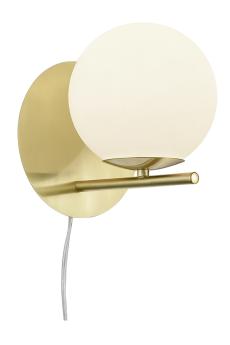

Wall lamp

# **PURE - 202000108**

excl. 1x E14 · max. 28W

- Cable switch
- Wallmounting
- IP20
- Lamp(s) not included

#### **Material construction**

Metal · Brass mat Glass · White

## **Product dimensions**

Width: 18cm Height: 20cm Weight: 0,715kg