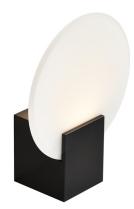

## nordlux®

Hester

Height (cm): 25.5 Width (cm): 9.25 20

## Hester

Item number: 2015391003 Black EAN: 5704924002656

Packaging unit 3 Material: Plastic/Glass IP44, Class 2 (Double isolated), 230V LED MODUL, Light source incl. 9,5w led

Area: Indoor Transformer/driver placement: I lampen

Hester is a modern and dimmable wall lamp where the shade is beautifully made out of tempered frosted cutted glass. The combination of the high degree of protection, IP44, and the integrated 3-step dimmable Moodmaker makes Hester perfect for creating lighting in the bathroom.