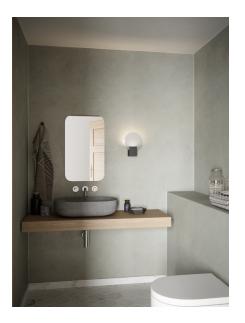

Hester is a modern and dimmable wall lamp where the shade is beautifully made out of tempered frosted cutted glass. The combination of the high degree of protection, IP44, and the integrated 3-step dimmable Moodmaker makes Hester perfect for creating lighting in the bathroom.