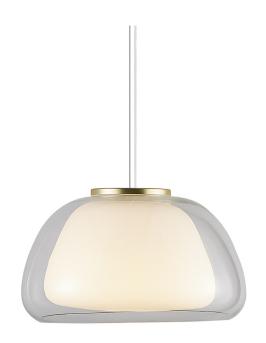

## nordlux®

Height (cm): 22.8 Width (cm): 39 39 Shade diameter (cm): 39

## Jelly

Item number: 2010783001 Clear EAN: 5704924001628

Packaging unit 2 Material: Glass/Metal

IP20, Class 2 (Double isolated), 230V Cord: 200 cm, White textile cable Can the cable be replaced? No

E27, Max. 40W, Light source not included

Area: Indoor

All the unnecessary is removed in the Jelly pendant in favor of the simple shape and inviting expression the glass provides. Jelly consists of two layers of glass with the inner shade in white opal glass and the outer shade in clear glass, which gives the light a soft and warm glow. A small detail is the gracious brass top, which adds an exclusive expression to the lamp. Jelly is perfect above the dining table or to light up any corner that needs a little extra light.