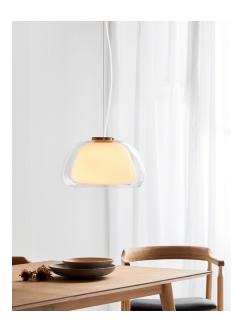

## nordlux®

Height (cm): 22.8 Width (cm): 39 39 Shade diameter (cm): 39

## Jelly

Item number: 2010783001 Clear EAN: 5704924001628

Packaging unit 2 Material: Glass/Metal

IP20, Class 2 (Double isolated), 230V Cord: 200 cm, White textile cable Can the cable be replaced? No

E27, Max. 40W, Light source not included

Area: Indoor

All the unnecessary is removed in the Jelly pendant in favor of the simple shape and inviting expression the glass provides. Jelly consists of two layers of glass with the inner shade in white opal glass and the outer shade in clear glass, which gives the light a soft and warm glow. A small detail is the gracious brass top, which adds an exclusive expression to the lamp. Jelly is perfect above the dining table or to light up any corner that needs a little extra light.