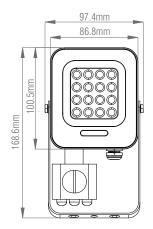

## **SPEC DATA**

Product wattage: 10W Product Lumen: 900 Product Lumen/W: 90 Kelvin: 4000K Energy Rating: F Dimmable: Ν Beam Angle: 900 Power Factor: 0.9 CRI: 80 Lifetime (Hours): 35000 LED Type: **SMD** SDCM:

Driver Type: Constant Current 43.5mA

Inrush Current at Start Up: 56.5mA
Product Voltage: 220-240V
Hertz: 50/60
Surge Protection (KV): 2

Operating Temp: -20 to 50 Degree

Product Weight (KG): 0.277 Class: 1