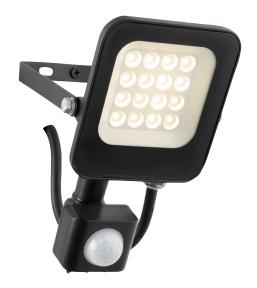

## **Guard PIR Override 10W Floodlight**

## **FEATURES**

- 3 years (2 years + 1 year) extended warranty
- Matt black & clear glass finish
- · Constructed from die cast aluminium alloy & glass
- Complete with built in manual override PIR
- 10 2000 lux.  $120^{\circ}$  detection angle, 2-10m maximum range with a  $10\pm3$  sec  $7\pm2$  min timer function
- 0.8M cable included
- · Angled mounting bracket
- IP65
- IK08
- Anti-glare design