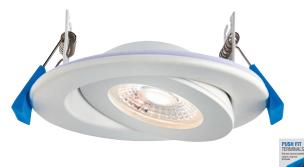

# Shield360 4CCT Tri Wattage

#### **FEATURES**

- 5 years (2 years + 3 years) extended warranty
- Matt white finish
- Constructed from die cast aluminium alloy & steel & acrylic
- Fire rated to 90 minutes
- Cover in insulation
- Suitable for bathroom zone 2
- Suitable for bathroom zone 1 if used in conjunction with a 30MA RCD
- 360° rotation
- IP44
- IK08