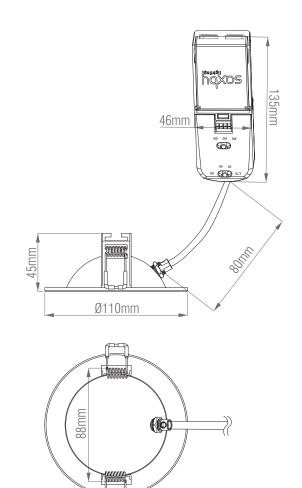

Driver Type: Constant Current 120mA

Inrush Current at Start Up: Max. 24A
Product Voltage: 220-240V
Hertz: 50/60
Surge Protection (KV): 1.5

Operating Temp: -20 to 40 Degree

Product Weight (KG): 0.249
Cut out: Ø90mm
Minimum Cavity Depth: 45mm
Terminal Plants