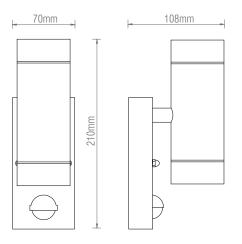

## **SPEC DATA**

Product Wattage: 2 x Max. 7W LED GU10 (required)

Product Voltage: 220-240V
Product Weight (KG): 0.75
Terminal Block: 3-way
Class: 1

70257, GU10 LED 60°, 3000K 70258, GU10 LED 60°, 4000K 74045, GU10 LED 60°, 6000K