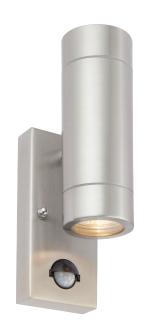

## **Palin PIR 2LT Wall Marine Grade**

## **FEATURES**

- 2 years warranty
- Brushed stainless steel & clear glass finish
- Constructed from stainless steel (316) & glass
- Suitable for location in or near a marine environment
- IP65
- Complete with built in manual override PIR
- 10 lux 2000 lux. 110° detection angle, 8m maximum range with a 5 sec 5 min timer function