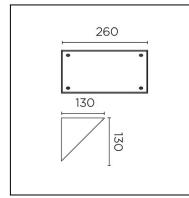

## **TECHNICAL CHARACTERISTICS**

| Туре:                                                  | Wall fixture                                                       |
|--------------------------------------------------------|--------------------------------------------------------------------|
| IP Protection degrees:                                 | IP65                                                               |
| Light source 1:<br>Bulb specified at the product label | 90 x LED<br>14W<br>Neutral white - 4000K<br>1604 Im <sup>(N)</sup> |
| Total power consumption (W):                           | 15.3W                                                              |
| Voltage / Frequency:                                   | 100-240VAC/50-60Hz                                                 |
| Warranty:                                              | 2                                                                  |
| Option to extend the guarantee:                        | 5                                                                  |
| Units per box:                                         | 4                                                                  |
| Net Weight (Kg):                                       | 1.615                                                              |
| EAN Code:                                              | 8435381463021                                                      |