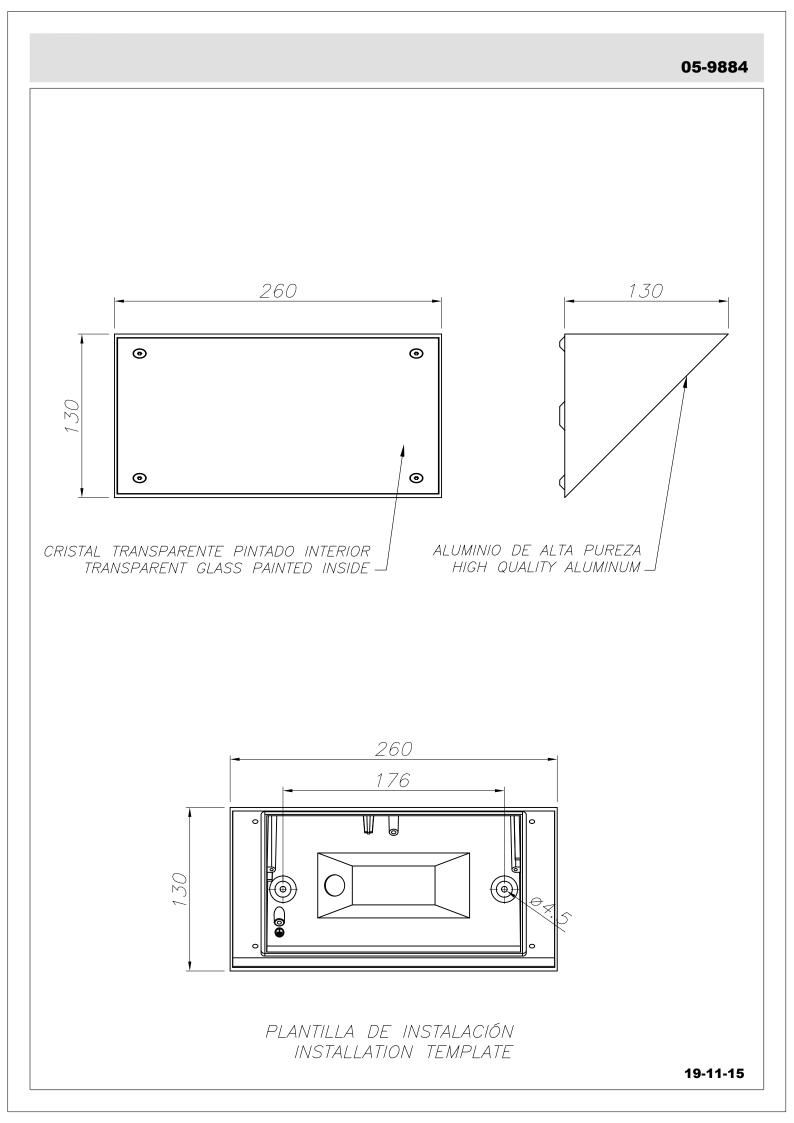

## **MATERIALS / FINISHES**

| Structure material: | High purity aluminium | Diffuser material: | Glass |
|---------------------|-----------------------|--------------------|-------|
| Structure finish:   | White                 | Diffuser finish:   | Opal  |