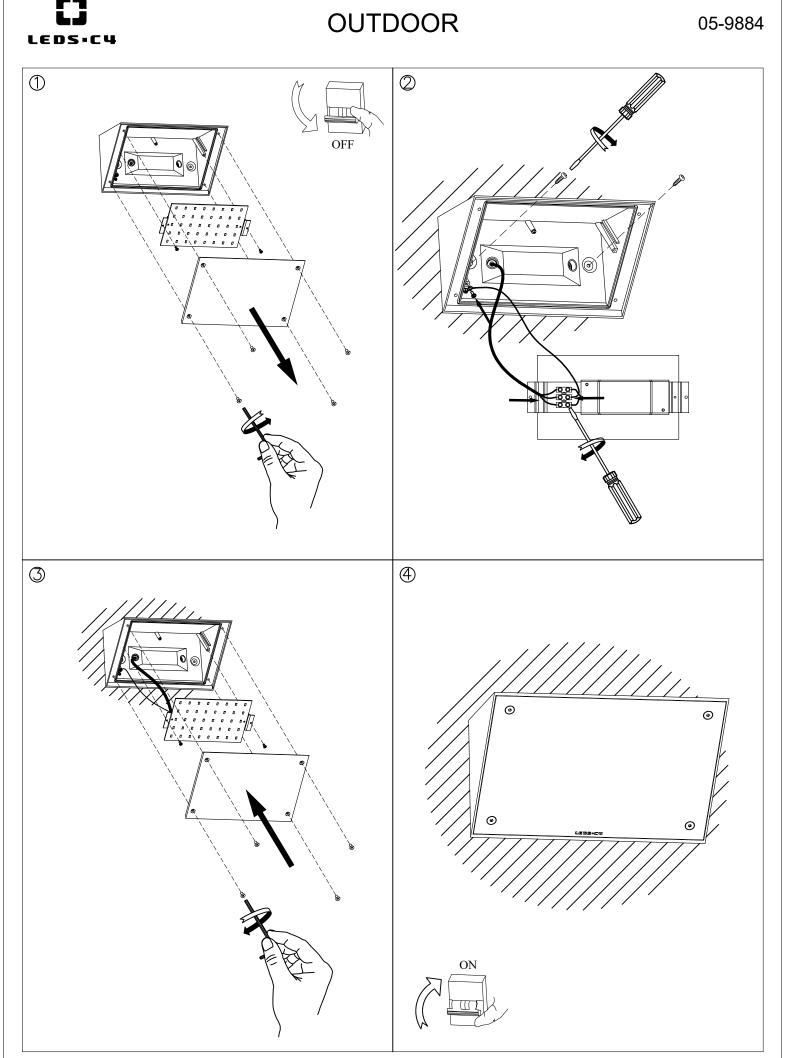

|
| Units per box:                                         | 4                                                                  |
| Net Weight (Kg):                                       | 1.615                                                              |
| EAN Code:                                              | 8435381463021                                                      |

LEDS-C4

05-9884-14-CM

**CURIE** 



## **MATERIALS / FINISHES**

| Structure material: | High purity aluminium | Diffuser material: | Glass |
|---------------------|-----------------------|--------------------|-------|
| Structure finish:   | White                 | Diffuser finish:   | Opal  |

## GEAR

Multi-voltage electronic gear included (Yes)