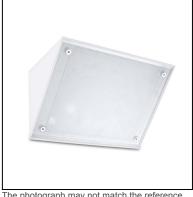

The photograph may not match the reference exactly. Please read the product description to identify the finish.

Download photometric file .ldt /.ies

Click on image to download energy label

## **MATERIALS / FINISHES**

| Structure material: | High purity aluminium | Diffuser material: | Glass |
|---------------------|-----------------------|--------------------|-------|
| Structure finish:   | White                 | Diffuser finish:   | Opal  |