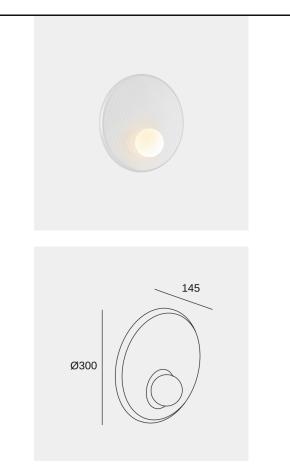

# Tripø300mm

Nahtrang Design Wall fixture Trip ø300mm E14 9 White

## Tripø300mm

Nahtrang Design Wall fixture Trip Ø300mm E14 9 White

### Technical features

Luminaire total power: 9W Structure material: Aluminium, Steel Structure finish: White Diffuser material: Glass Diffuser finish: Opal Max. size of light bulb: 90/50 mm Recommended light bulb: E14 Voltage / frequency: 100-240V/50-60Hz Warranty: 5 años Easily recyclable luminaire